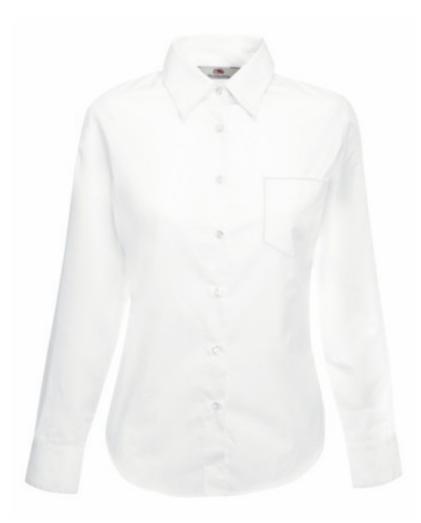

# FRUIT OF THE LOOM, LADIES LS POPLIN SHIRT, WOMEN'S BUSINESS SHIRT, WHITE, M

#### Specification

Fruit of the Loom, Ladies LS Poplin Shirt, women's business shirt, white, M. Women's long sleeve business shirt, made up of 55% cotton and 45% polyester, slightly waist-high, button-down shirt colors, adequate collar in shirt color, as and cufflinks. Easy to maintain, not crowded. Branding: embroidery, flex, flock